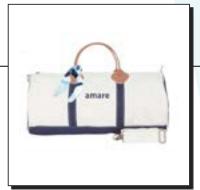

STEP 4

(800 Points)

Unlock your fourth Step Rewards and receive an Amare canvas carryon duffle bag and an artisan designed Amare scarf! (Can you feel the wind in your hair yet?)