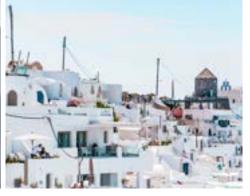

The ultimate reward? Earn a trip to paradise! Celebrate your success and enjoy time with other likeminded, passionate individuals on a 7 night Mediterranean Cruise. We can't wait to see you there!

The program runs from 1 September 2023 - 30 June 2024.

### **CONGRATULATIONS!**

You have earned a seven-night Mediterranean Cruise! Join us as we sail from Athens, Greece and cruise to Croatia, Montenegro, and Italy on 16 - 23 September 2024. Your trip includes seven nights for yourself aboard the Royal Caribbean Voyager of the Seas luxury cruise liner.\*