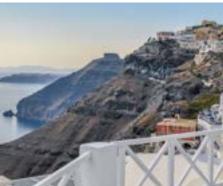

The ultimate reward? Earn a trip to paradise! Celebrate your success and enjoy time with other likeminded, passionate individuals on a 7 night Mediterranean Cruise. We can't wait to see you there!

The program runs from 1 September 2023 - 30 June 2024.

### **CONGRATULATIONS!**

You have earned a seven-night Mediterranean Cruise! Join us as we sail from Athens, Greece and cruise to Croatia, Montenegro, and Italy on 16 - 23 September 2024. Your trip includes seven nights for yourself aboard the Royal Caribbean Voyager of the Seas luxury cruise liner.\*