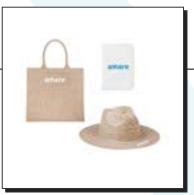

STEP 3

(600 Points)

Unlock your third Step Rewards and receive the following Amare branded swag: a jute carryall tote, vegan Saffiano leather passport holder, and straw wide-brim hat (to wear on deck. of course!)