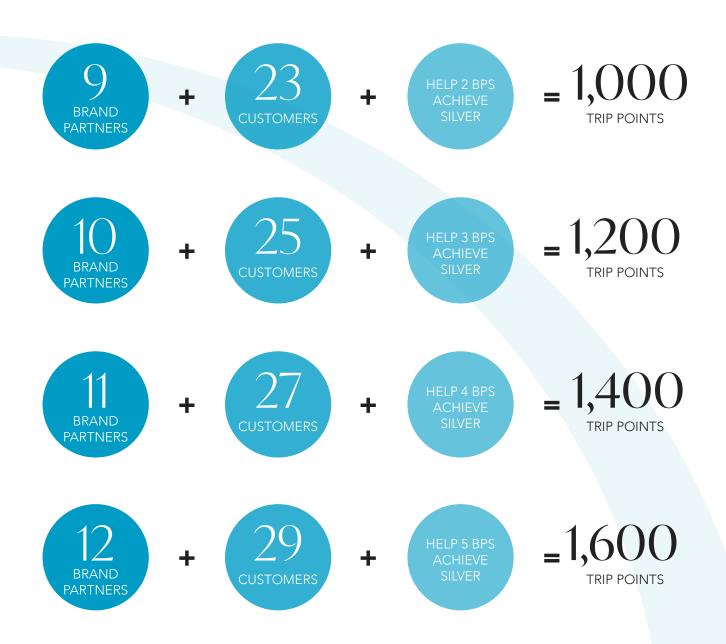

### ASSUMPTIONS (over qualification period):

- Each Customer joins with a 100 PV order and places 2 additional 100 PV orders
- Each Partner joins with a 400+ PV order (such as the Wellness Pack) and places 2 additional 100 PV orders