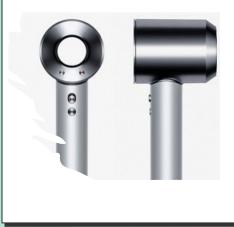

## **OPTION 2**:

Dyson Supersonic Hair Dryer - Silver

**OPTION 3**:

Oura Ring Generation 3 - Stealth *plus* 12-month Amare Memebership