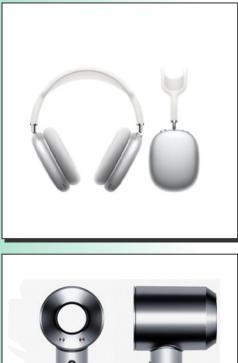

# SILVER RANK REWARDS

## **OPTION 1**:

Apple AirPods Max + Engraving

## **OPTION 2**:

Dyson Supersonic Hair Dryer - Silver

**OPTION 3**:

Oura Ring Generation 3 - Stealth *plus* 12-month Amare Memebership