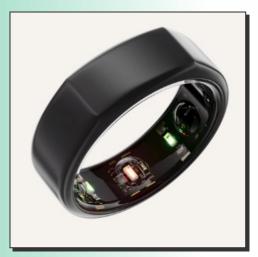

## **OPTION 2**:

Dyson Supersonic Hair Dryer - Silver

**OPTION 3**:

Oura Ring Generation 3 - Stealth *plus* 12-month Amare Memebership