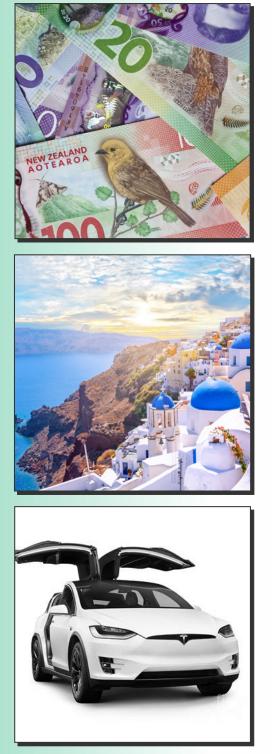

# PLATINUM RANK REWARDS

**OPTION 1**: iPhone 13/14 Max Pro

**OPTION 2**: \$2,900 NZD Visa Gift Card

# **OPTION 2:**

Choose Luxury Trip (\$14,500 NZD Value) such as: Turks and Caicos or Saint Lucia (Humanitarian Service Day)