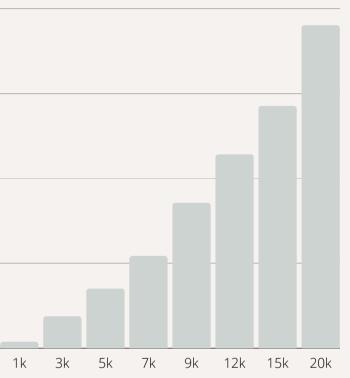

### FINANCIALS

| When you sell this in Amare Volume | Approx. Orders | Approx. Compensation Per Month | \$8,000 |
|------------------------------------|----------------|--------------------------------|---------|
| 1,000                              | 8              | \$150                          | \$6,000 |
| 3,000                              | 24             | \$750                          |         |
| 5,000                              | 40             | \$1,400                        | ¢ 4 000 |
| 7,000                              | 56             | \$2,170                        | \$4,000 |
| 9,000                              | 80             | \$3,420                        |         |
| 12,000                             | 110            | \$4,560                        | \$2,000 |
| 15,000                             | 135            | \$5,700                        |         |
| 20,000                             | 180            | \$7,600                        | \$0     |

Example: When you sell 9,000 in Amare Volume, which is about 60 average orders, you reach 38% commissions (Amare Level 7). See table for compensation amounts: