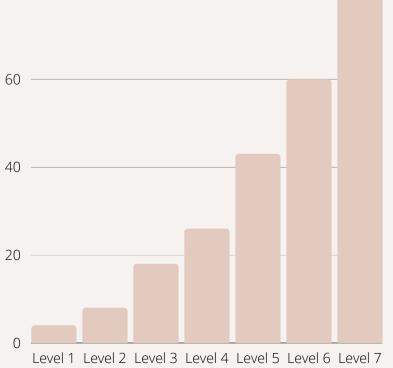

| Level     | Volume    | Commission Payout | Estimated Mothly Order |
|-----------|-----------|-------------------|------------------------|
| Amare X   | 1-499     | 5%                | 1-4 Orders             |
| Amare X 1 | 500-999   | 10%               | 4-8 Orders             |
| Amare X 2 | 1000-1999 | 15%               | 8-18 Orders            |
| Amare X 3 | 2000-2999 | 20%               | 18-26 Orders           |
| Amare X 4 | 3000-4999 | 25%               | 26-43 Orders           |
| Amare X 5 | 5000-6999 | 28%               | 43-60 Orders           |
| Amare X 6 | 7000-8999 | 31%               | 60-80 Orders           |
| Amare X 7 | 9000+     | 38%               | 80+ Orders             |

Example: When you sell 9,000 in Amare Volume, which is about 60 average orders, you reach 38% commissions (Amare Level 7). See table for compensation amounts: