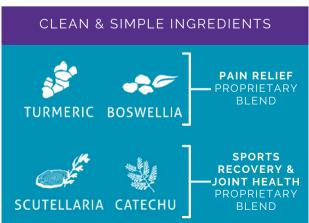

### **NEW & IMPROVED FORMULA!**

The same fast-acting and long-lasting Relief+ you know and love but we've just made it **EVEN BETTER**! The formula now includes a patented ingredient called Univestin®, which contains Scutellaria and Catechu. These two ingredients provide an added benefit for **sports recovery and joint health**. This is the all-natural product that will get you feeling and moving better than ever! It will quickly become a household staple!

#### What It Is

- An all-natural solution to occasional pain relief, sports recovery and joint health
- Turmeric and Boswellia in our Pain Relief Proprietary Blend
- Scutellaria and Catechu in our Sports Recovery and Joint Health Proprietary Blend